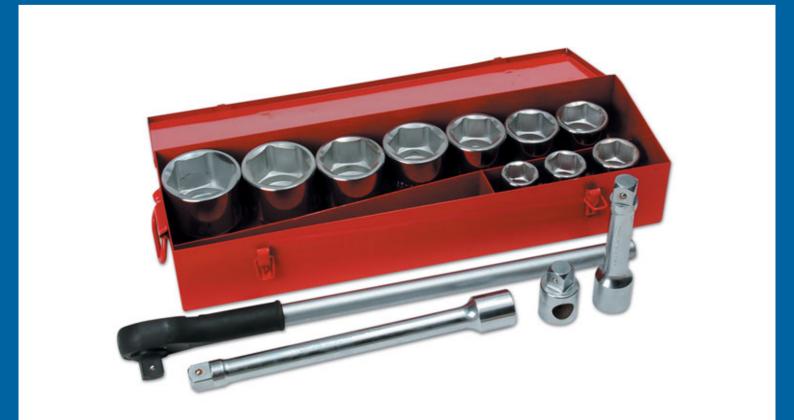

## Socket Set 1"D 14pc

A ten piece heavy duty, 1"D socket set with single hex (6pt) profile for surface drive. Sockets are sized from 36mm to 80mm and manufactured from chrome vanadium.

## **Additional Information**

- 10 x 1"D sockets: 36, 41, 46, 50, 55, 60, 65, 70, 75 and 80mm.
- Accessories: 200mm ratchet head with 500mm universal handle, 2 x extension bars (200mm and 400mm) and T-bar adaptor.
- Supplied in a metal tin for safe workshop storage.
- Ratchet repair kit available, please see Laser Part No. 2729.